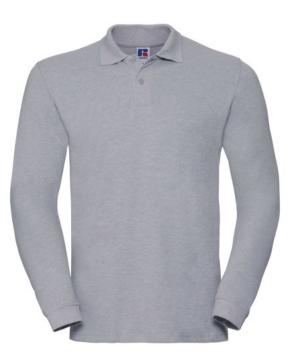

# AD LS CLSIC COTTON POLO SHIRT

#### Specification

RUSSELL CLASSIC POLYCOTTON POLO made from single twin yarn.Classic pattern long sleeve sewn on the side, reinforcing traces on collar and shoulder flaps, double stitch along the shoulders, bottom and around the armpits, extra stitching around the shoulder straps, three colored button shirts. spare button, strap along shoulder and neck, reinforcement on back with zipper, breast pocket, longer back of shirt, reinforced shoulder pads. dark weight 2XL