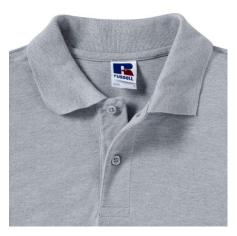

#### Specification

RUSSELL CLASSIC POLYCOTTON POLO made from single twin yarn.Classic pattern long sleeve sewn on the side, reinforcing traces on collar and shoulder flaps, double stitch along the shoulders, bottom and around the armpits, extra stitching around the shoulder straps, three colored button shirts. spare button, strap along shoulder and neck, reinforcement on back with zipper, breast pocket, longer back of shirt, reinforced shoulder pads. dark weight 2XL

## Declaration

Brand: Russel Country of origin: EU